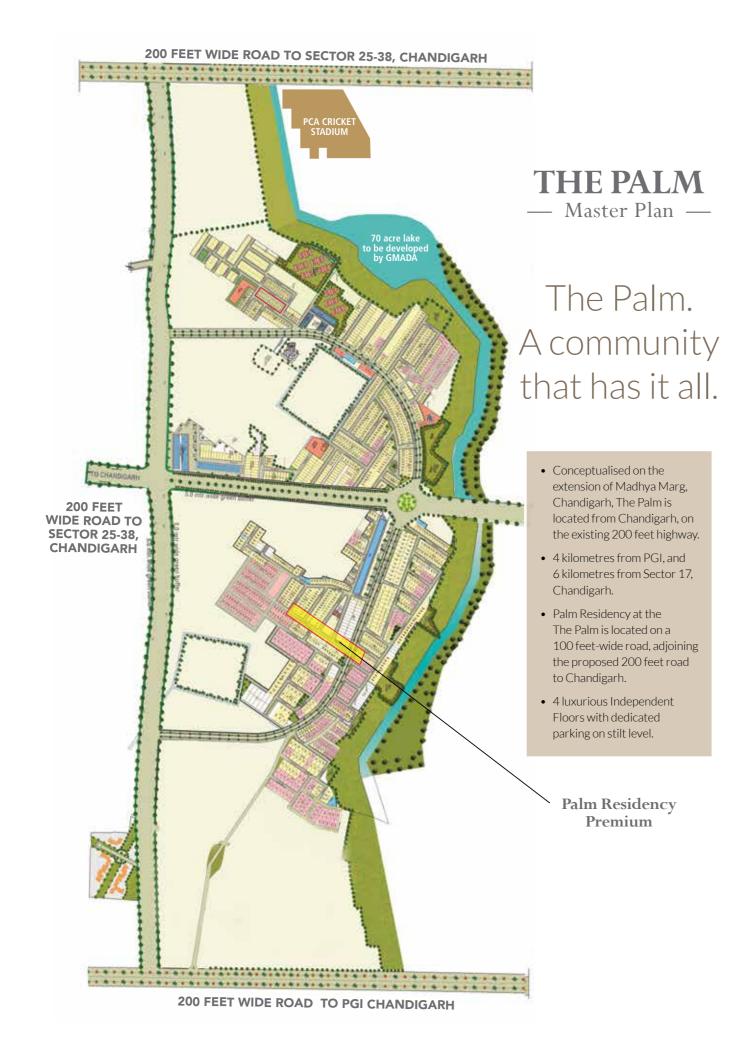

- Palm Residency part of The Palm proposed 300 acre integrated township.
- Township part of New Chandigarh, whose masterplan is conceptualised by Jurong International Singapore.
- Modern European architecture.
- Township conceived with superior craftsmanship, attention to detail, landscaping and extensive open spaces.

  Township would be surrounded by approx. 60 acre\* green belt and adjoining approx. 75 acre\* lake which is to be developed by GMADA.
- An exclusive township that will have it all - exclusive residences, shopping malls, offices, hospitals, schools and recreational facilities.

#### **Key Distances**

- Punjab University 04 km
- PGI 04 km
- Chandigarh Sector 17 06 km
- Chandigarh ISBT 06 km
- Chandigarh Rly Station 13 km
- Chandigarh Airport 16 km

3 BEDROOM INDEPENDENT FLOOR 1560 SQ. FT; PLOT SIZE - 233 SQ.YARDS