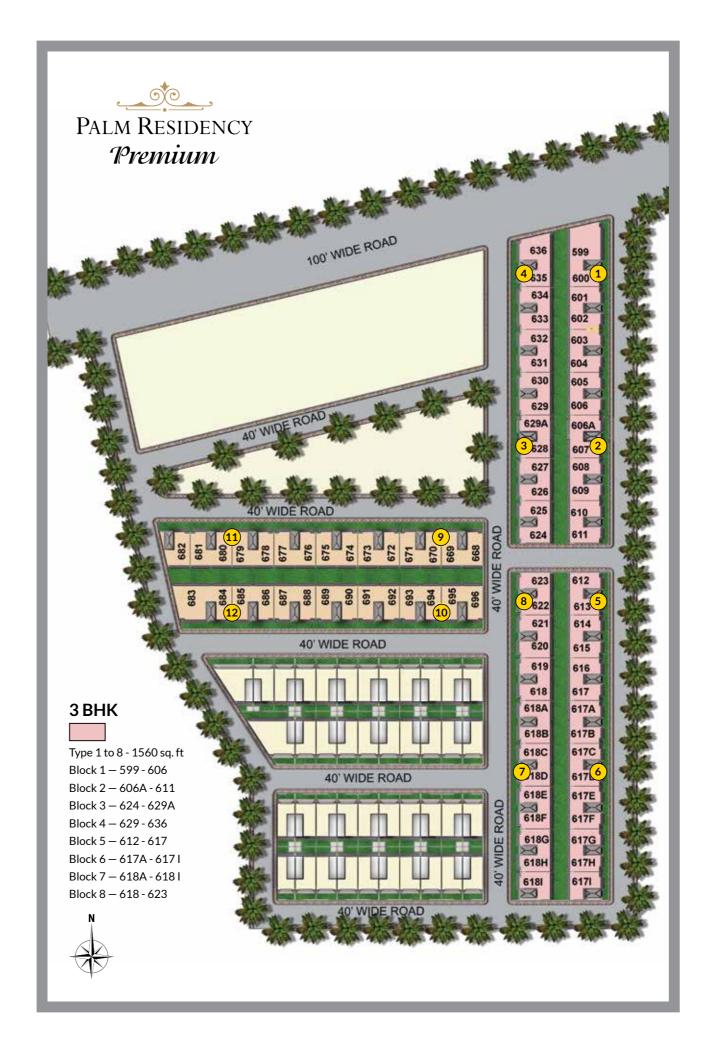

#### **Key Distances**

- Punjab University 04 km
- PGI 04 km
- Chandigarh Sector 17 06 km
- Chandigarh ISBT 06 km
- Chandigarh Rly Station 13 km
- Chandigarh Airport 16 km

3 BEDROOM INDEPENDENT FLOOR 1560 SQ. FT; PLOT SIZE - 233 SQ.YARDS