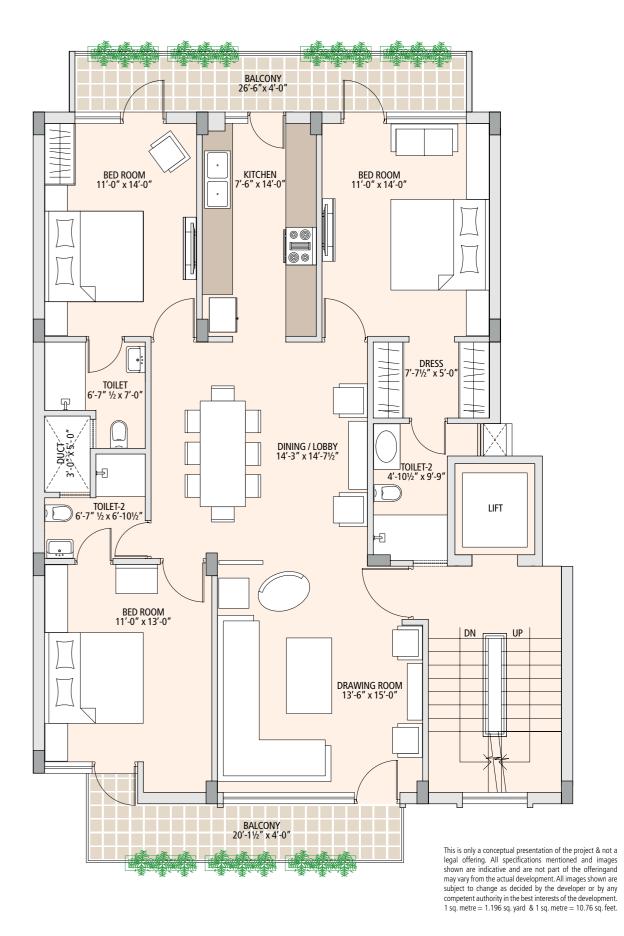

#### **Key Distances**

- Punjab University 04 km
- PGI 04 km
- Chandigarh Sector 17 06 km
- Chandigarh ISBT 06 km
- Chandigarh Rly Station 13 km
- Chandigarh Airport 16 km

3 BEDROOM INDEPENDENT FLOOR 1560 SQ. FT; PLOT SIZE - 233 SQ.YARDS