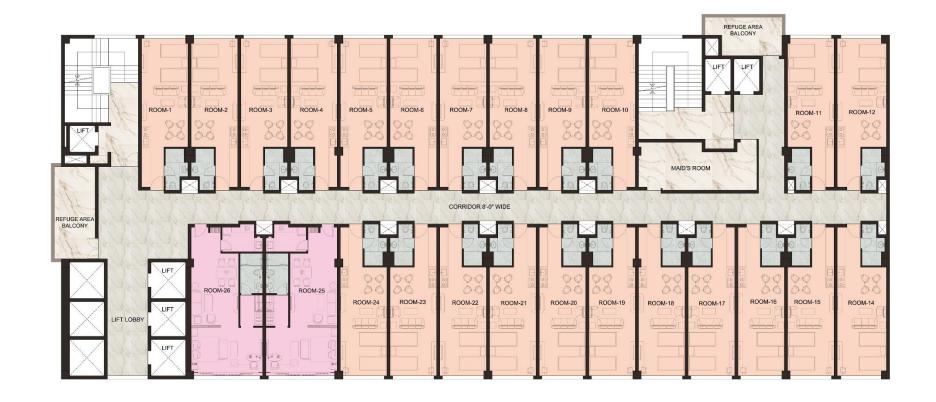

## **UNI-SUITES (STUDIO APARTMENTS)**

12th to 14th TYPICAL FLOOR PLAN

LEGEND : : 1362 / 1420 / 1442 SQFT. UNITS ( 2 BAY ) : :1050 SQFT. UNIT (1.5 BAY) : 681 / 703 SQFT . UNITS ( 1.0 BAY )

## **UNI-SUITES (STUDIO APARTMENTS)**

15th FLOOR PLAN

(UNIT AREA:- 1050 SQFT.)

(UNIT AREA: 1362 / 1420 / 1442 SQFT. UNITS (2 BAY)