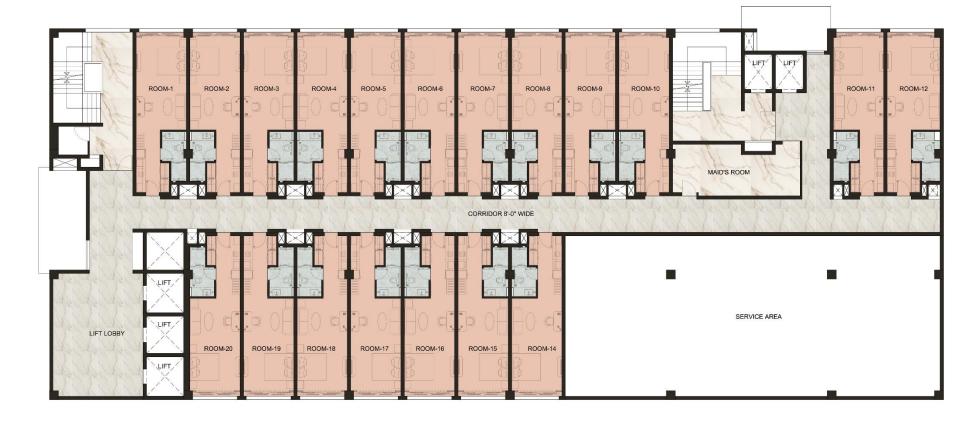

#### **SERVICE APARTMENT**

19th to 21st TYPICAL FLOOR PLAN

Magnificent living spaces with a range of premier serviced and chic luxury studio apartments. By enhancing the charm of the spaces around you, Omaxe is looking to redefine luxurious living, so it becomes the new norm of life.

LEGEND:
:1420 SQFT. UNIT (2 BAY) : 1021 SQFT. UNIT (1.5 BAY) : 681 / 703 / 739 SQFT. UNIT (1.0 BAY)

#### **SERVICE APARTMENT**

22<sup>nd</sup> to 27<sup>th</sup> TYPICAL FLOOR PLAN

Magnificent living spaces with a range of premier serviced and chic luxury studio apartments. By enhancing the charm of the spaces around you, Omaxe is looking to redefine luxurious living, so it becomes the new norm of life.