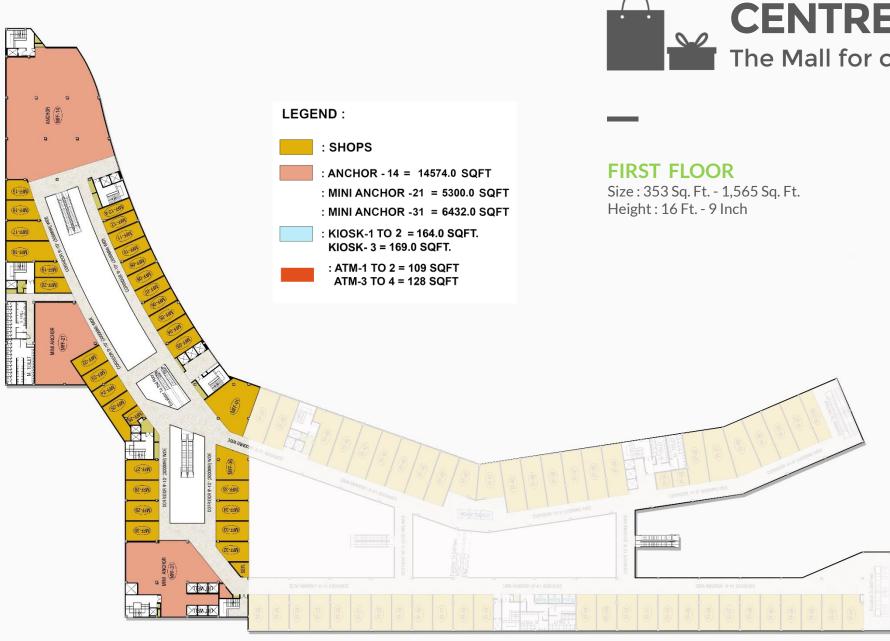

FIRST FLOOR PLAN

The air-conditioned mall Centre Point gives a topclass shopping experience with well planned space management.

Centre Point gives just the right dynamism to the Beacon Street's shopping experience by standing alongside any equally impressive high-street.