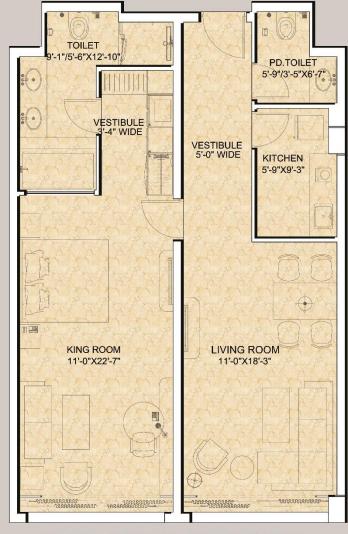

LEGEND : :1420 SQFT. UNIT (2 BAY) : 1021 SQFT. UNIT (1.5 BAY) : 681 / 703 / 739 SQFT. UNIT (1.0 BAY )

#### **SERVICE APARTMENT**

19th to 21st TYPICAL FLOOR PLAN

Magnificent living spaces with a range of premier serviced and chic luxury studio apartments. By enhancing the charm of the spaces around you, Omaxe is looking to redefine luxurious living, so it becomes the new norm of life.