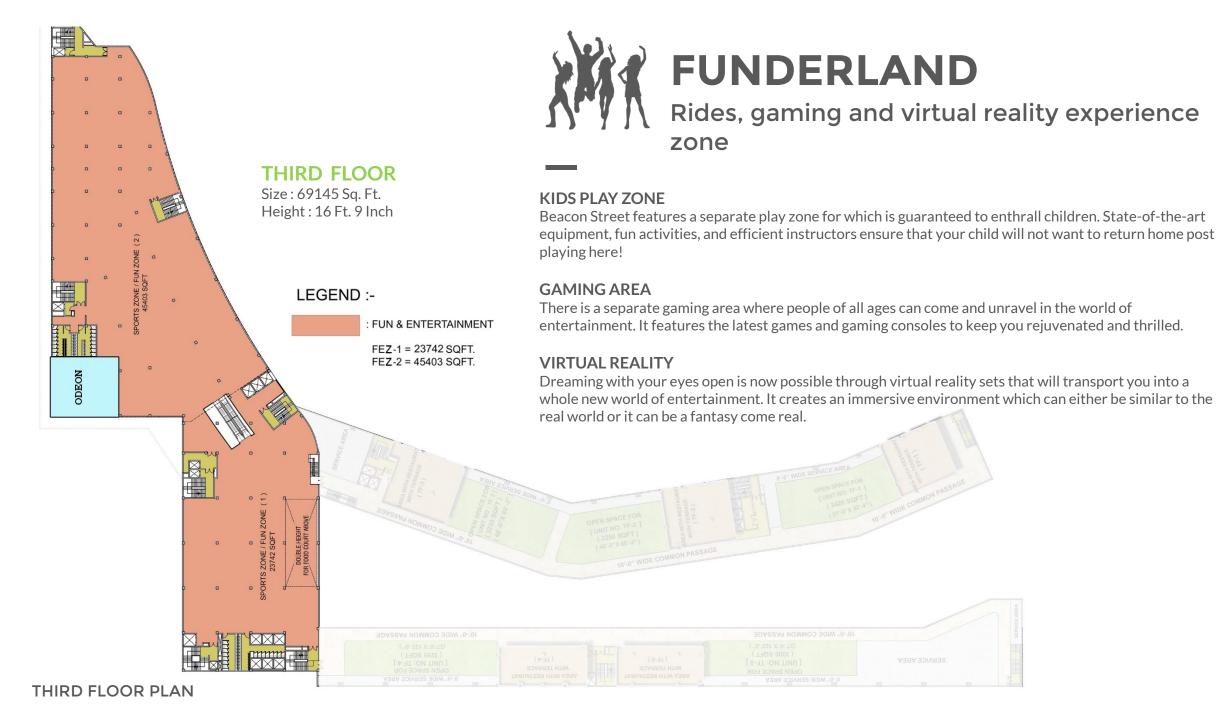

#### **ENTERTAINMENT**

Funderland

Rides, gaming and virtual reality experience zone

Megaplex

7 Screens of pure movie magic

Odeon

Auditorium for live performances

**LIVING SPACES** 