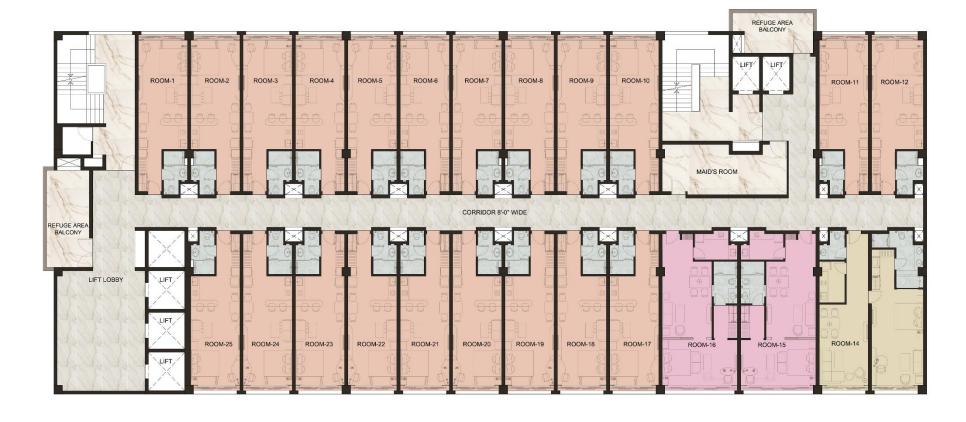

## **UNI-SUITES (STUDIO APARTMENTS)**

6th FLOOR PLAN

LEGEND:

:1050 SQFT. UNIT (1.5 BAY) : 681 / 703 / 739 SQFT . UNITS ( 1.0 BAY )

## **UNI-SUITES (STUDIO APARTMENTS)**

7th to 11th TYPICAL FLOOR PLAN

LEGEND : :1050 SQFT. UNIT (1.5 BAY) : 681 / 703 / 739 SQFT . UNITS (1.0 BAY)