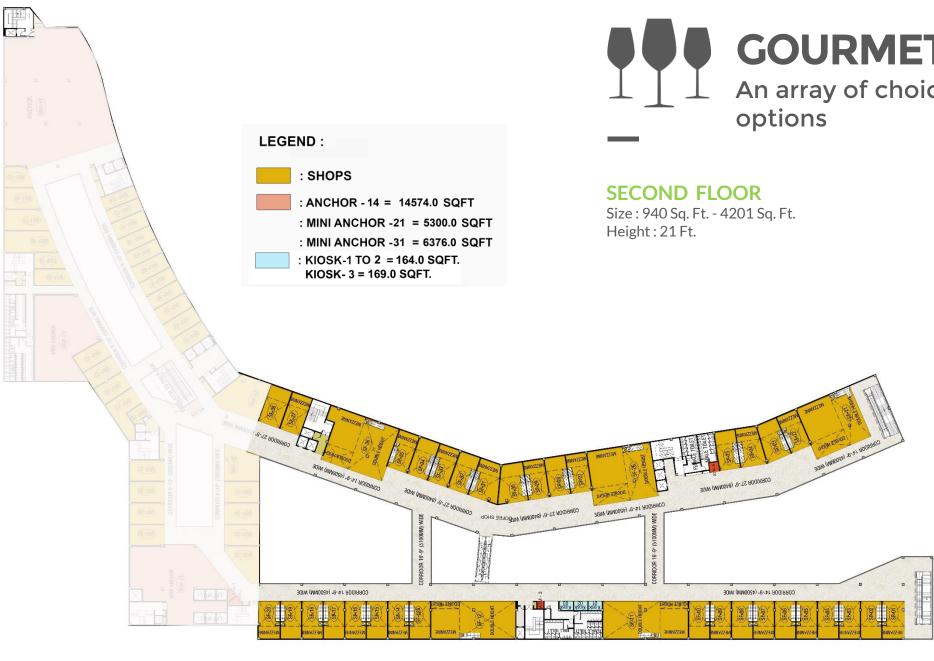

## FOOD & BEVERRAGE

Gourmet Gallery

An array of choicest fine dining options

**Court Cullinaire** 

A food court that's spread far and wide

Café, Clubs & Pubs

A long drink or a quick bite, find it all here

**GOURMET GALLERY** An array of choicest fine dining

> A clutch of restaurants of the finest taste. Whether it's a power lunch with business associates or an intimate dinner with loved ones, this is where one would be heading to.