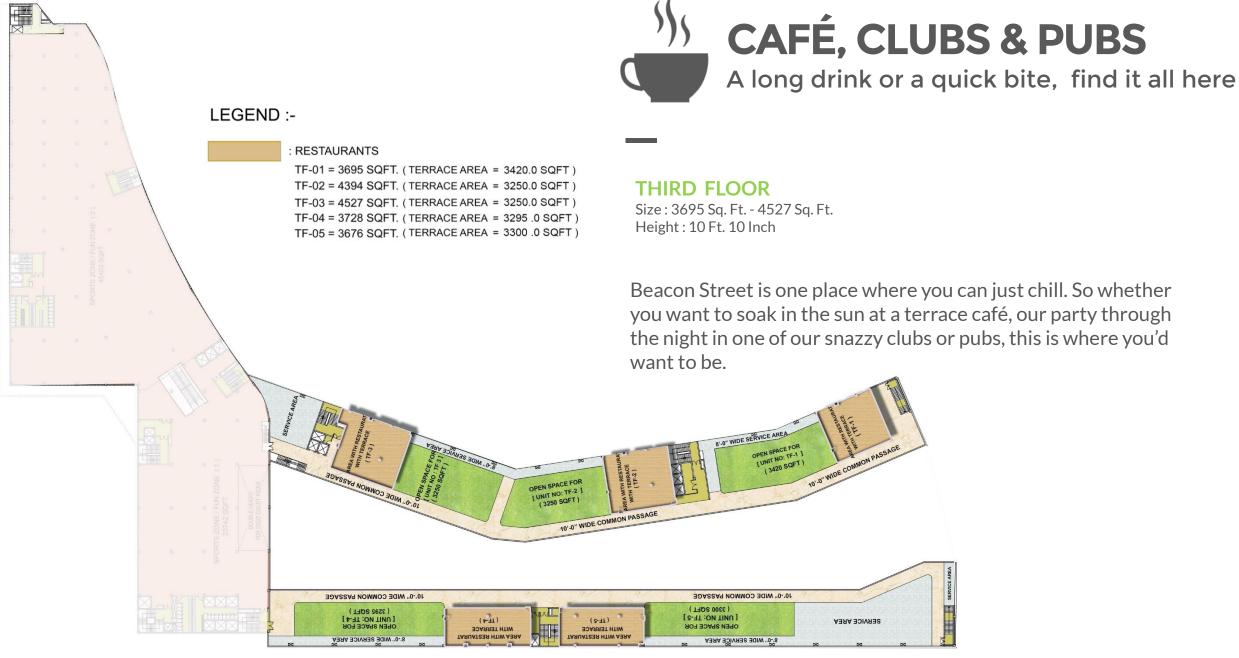

## FOOD & BEVERRAGE

Gourmet Gallery

An array of choicest fine dining options

**Court Cullinaire** 

A food court that's spread far and wide

Café, Clubs & Pubs

A long drink or a quick bite, find it all here