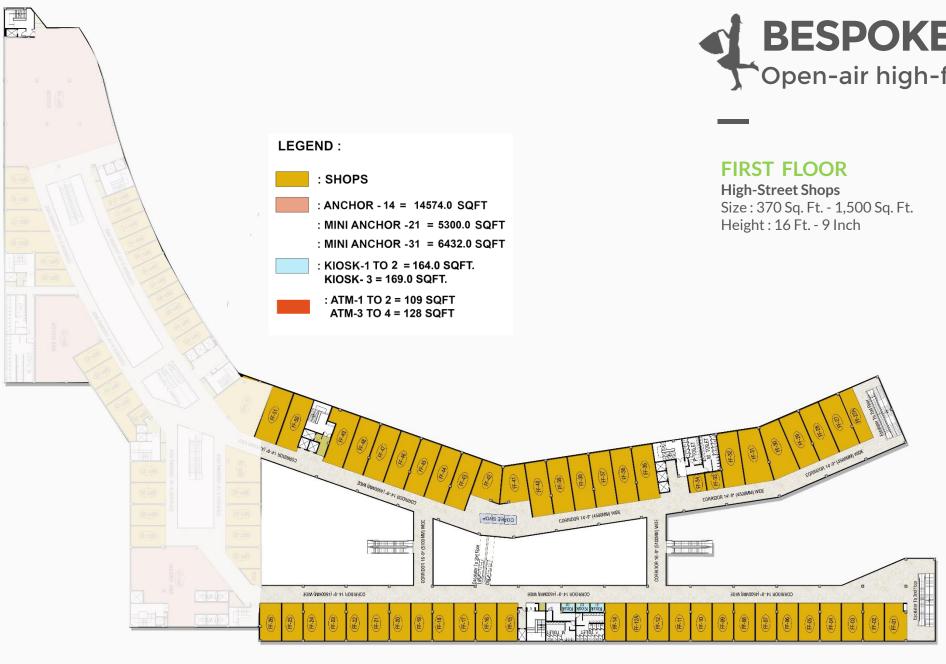

FIRST FLOOR PLAN

The air-conditioned mall Centre Point gives a topclass shopping experience with well planned space management.

Centre Point gives just the right dynamism to the Beacon Street's shopping experience by standing alongside any equally impressive high-street.