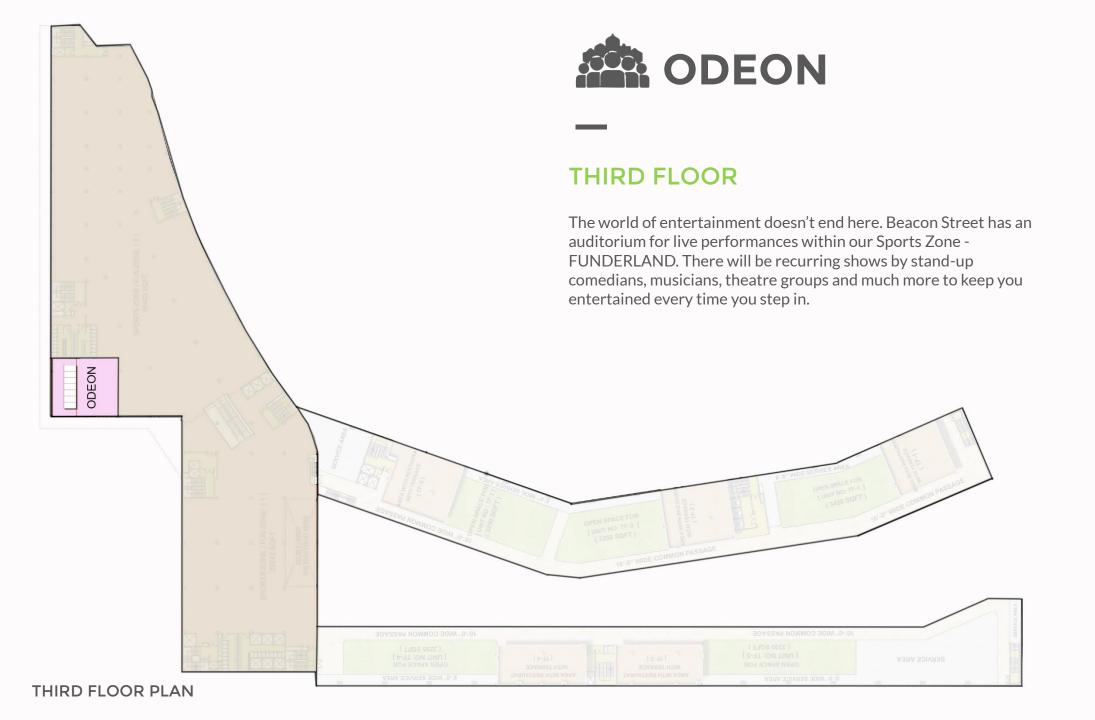

#### **ENTERTAINMENT**

Funderland

Rides, gaming and virtual reality experience zone

Megaplex

7 Screens of pure movie magic

Odeon

Auditorium for live performances

**LIVING SPACES** 