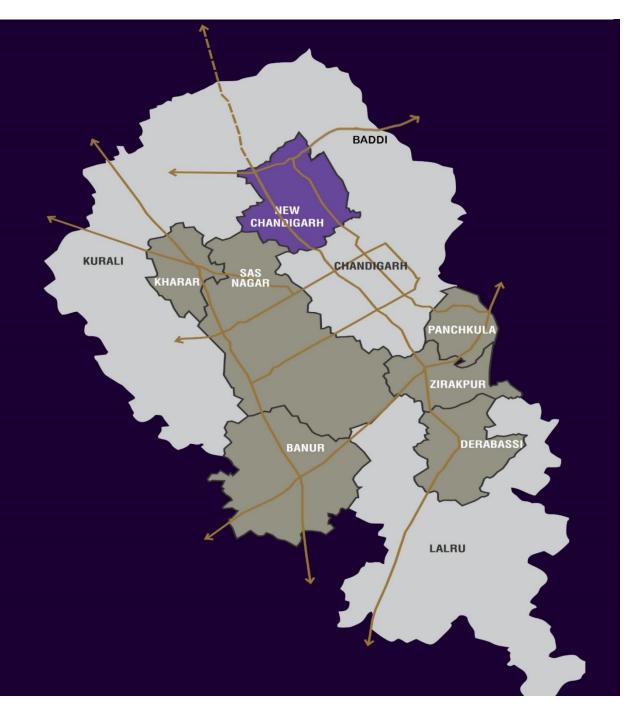

# NEW CHANDIGARH THE SUNRISE CITY

Gone are the days of cities just being plain old cities. Transformation has taken its course, and India's first planned city, Chandigarh, is slated to become India's first smart city, New Chandigarh. This beautiful city is conceptualized to become the hub of the tri-city and the day this dream comes true is not too far from now.

With the rapid pace at which cities are growing and the increasing demand for quality infrastructure, the need for investments in smart city solutions has never been greater. In this age, cities need to be efficient in order to offer simple services and evolve. New Chandigarh is the perfect mix of experience and expertise as an innovation leader to provide intelligent solutions meant for today and tomorrow.

#### **ROAD CONNECTIVITY**

New Chandigarh is well connected to Chandigarh as well as Himachal Pradesh. Extensions of Madhya Marg and Dakshin Marg run through the city on either side, making to and fro commute and absolute breeze.