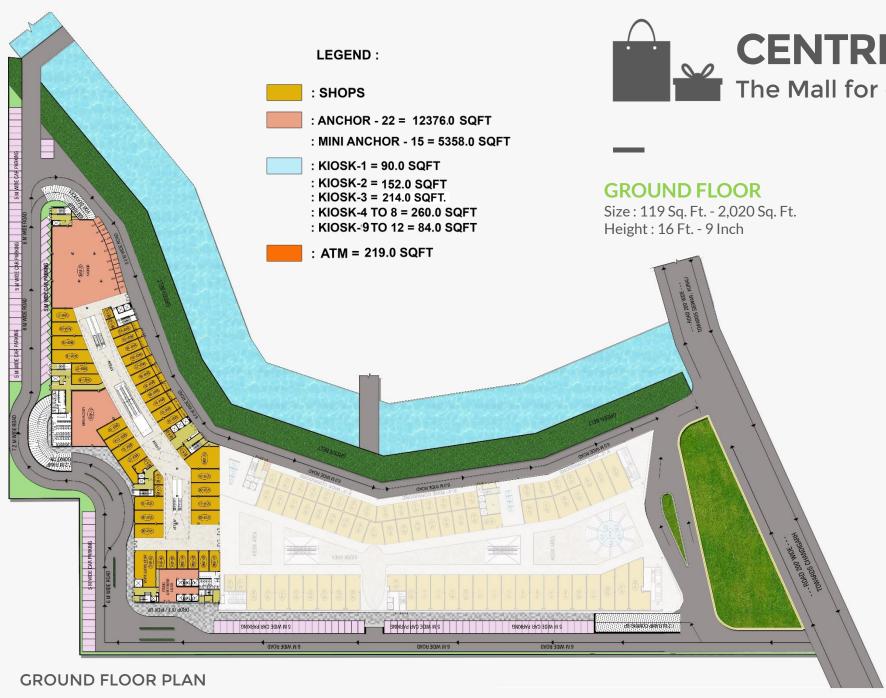

#### CentrePoint

The Mall for complete shopping bliss

The air-conditioned mall Centre Point gives a topclass shopping experience with well planned space management.

Centre Point gives just the right dynamism to the Beacon Street's shopping experience by standing alongside any equally impressive high-street.