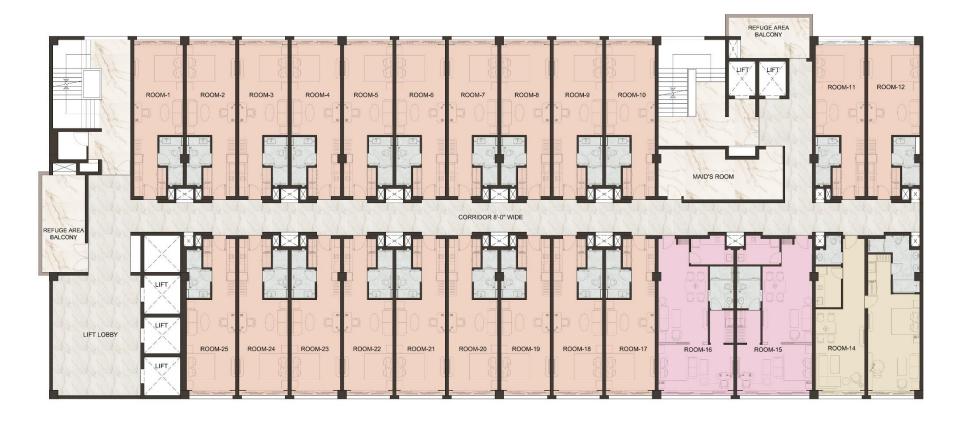

## **UNI-SUITES (STUDIO APARTMENTS)**

12th to 14th TYPICAL FLOOR PLAN

LEGEND : : 1362 / 1420 / 1442 SQFT. UNITS ( 2 BAY ) : :1050 SQFT. UNIT (1.5 BAY) : 681 / 703 SQFT . UNITS ( 1.0 BAY )

## **UNI-SUITES (STUDIO APARTMENTS)**

15th FLOOR PLAN

(UNIT AREA:- 1050 SQFT.)

(UNIT AREA: 1362 / 1420 / 1442 SQFT. UNITS (2 BAY)