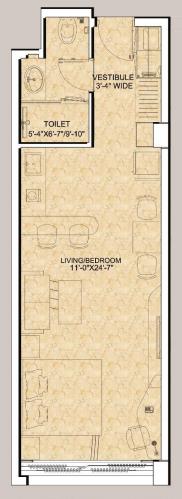

## **UNI-SUITES (STUDIO APARTMENTS)**

**UNIT PLANS** 

(UNIT AREA: 681/703/739 SQFT)

(UNIT AREA: 681/703/739 SQFT)

(UNIT AREA: 1021 SQFT)

### **SERVICE APARTMENT**

**UNIT PLANS** 