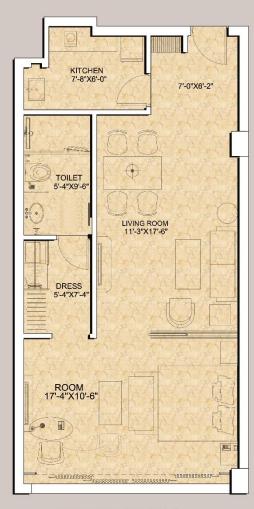

### **SERVICE APARTMENT**

**UNIT PLANS** 

(UNIT AREA: 681/703/739 SQFT)

(UNIT AREA: 681/703/739 SQFT)

(UNIT AREA: 1021 SQFT)