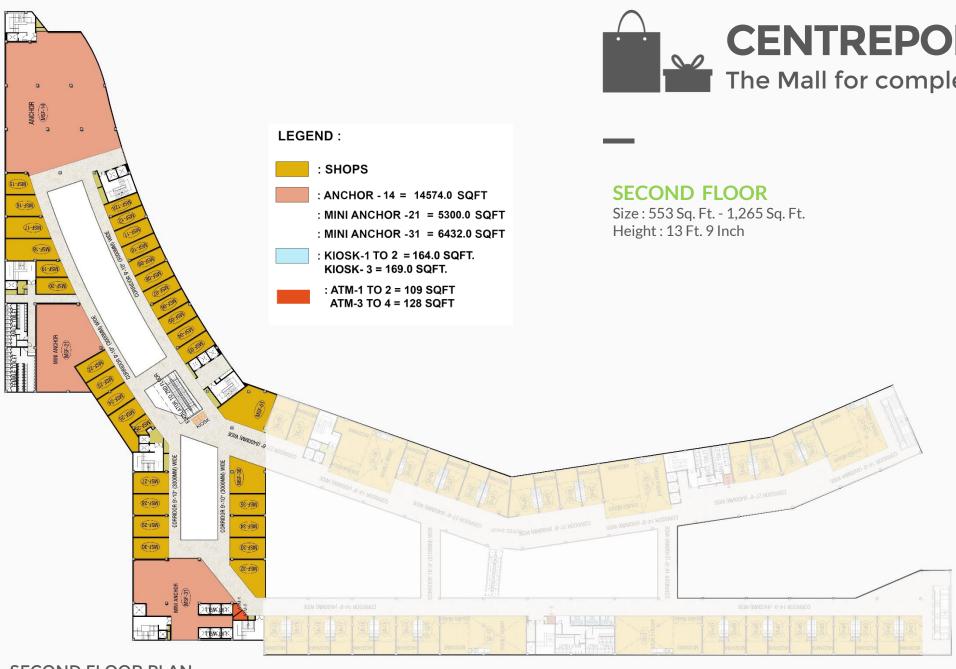

#### CentrePoint

The Mall for complete shopping bliss

The air-conditioned mall Centre Point gives a topclass shopping experience with well planned space management.

Centre Point gives just the right dynamism to the Beacon Street's shopping experience by standing alongside any equally impressive high-street.

FIRST FLOOR PLAN

The air-conditioned mall Centre Point gives a topclass shopping experience with well planned space management.

Centre Point gives just the right dynamism to the Beacon Street's shopping experience by standing alongside any equally impressive high-street.