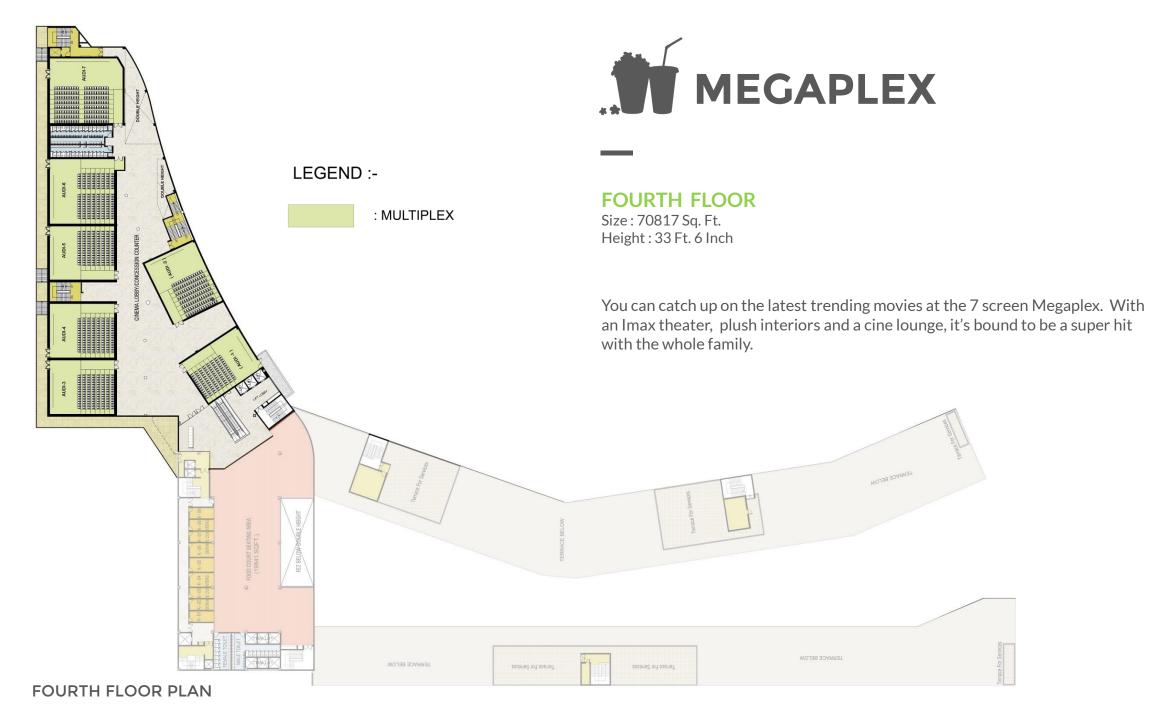

#### **ENTERTAINMENT**

Funderland

Rides, gaming and virtual reality experience zone

Megaplex

7 Screens of pure movie magic

Odeon

Auditorium for live performances

**LIVING SPACES** 