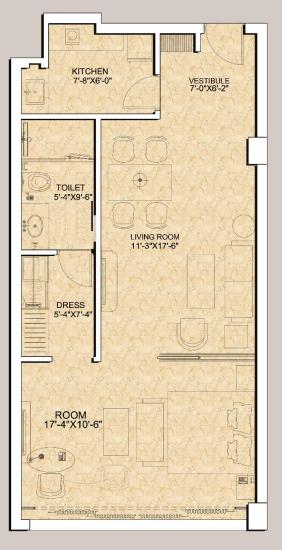

(UNIT AREA: 681/703/739 SQFT)

(UNIT AREA: 681/703/739 SQFT)

(UNIT AREA: 1021 SQFT)

### **SERVICE APARTMENT**

**UNIT PLANS** 