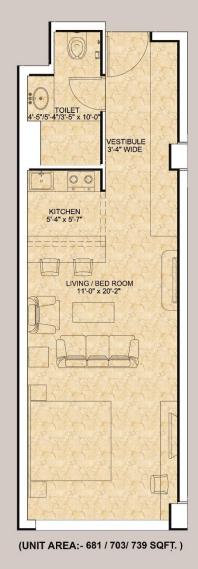

LEGEND:

:1050 SQFT. UNIT (1.5 BAY) : 681 / 703 / 739 SQFT . UNITS ( 1.0 BAY )

(UNIT AREA: 681/703/739 SQFT)

(UNIT AREA: 681/703/739 SQFT)

(UNIT AREA: 1021 SQFT)