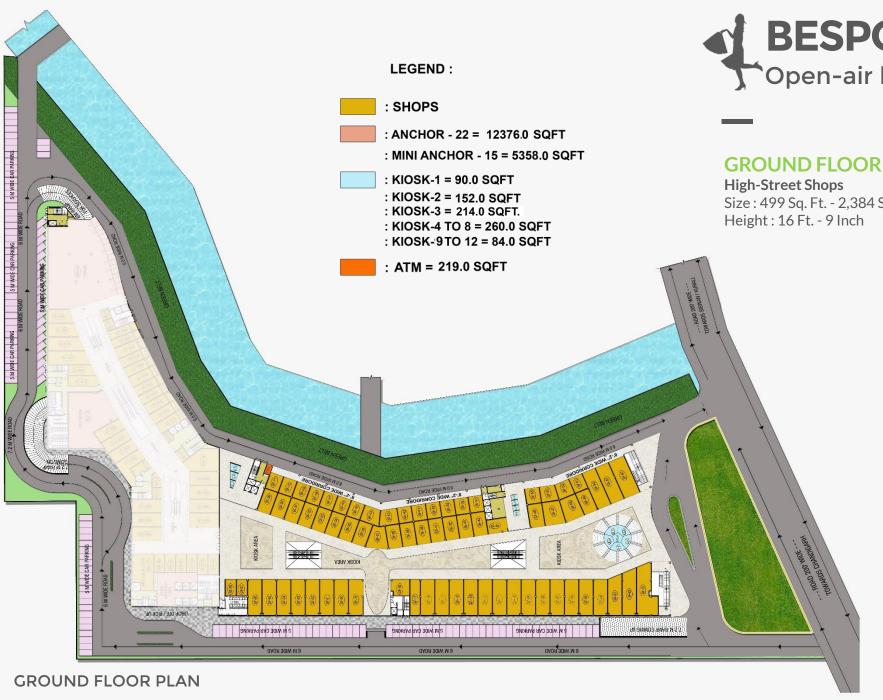

Total bargain shopping pleasure

Bespoke Boulevard

Open-air high-fashion walkway

## **BESPOKE BOULEVARD** Open-air high-fashion walkway

Size: 499 Sq. Ft. - 2,384 Sq. Ft.

Bespoke Boulevard has large corridors for that lavish that High Street shopping experience.

The two lanes of Bespoke Boulevard are well connected with bridges.

The large Atrium here beckon the shoppers to come splurge and enjoy the open ambience.

The intelligent design ensures prime visibility to each and every shop with smooth movement across.

Bespoke Boulevard has large corridors for that lavish that High Street shopping experience.

The two lanes of Bespoke Boulevard are well connected with bridges.

The large Atrium here beckon the shoppers to come splurge and enjoy the open ambience.

The intelligent design ensures prime visibility to each and every shop with smooth movement across.