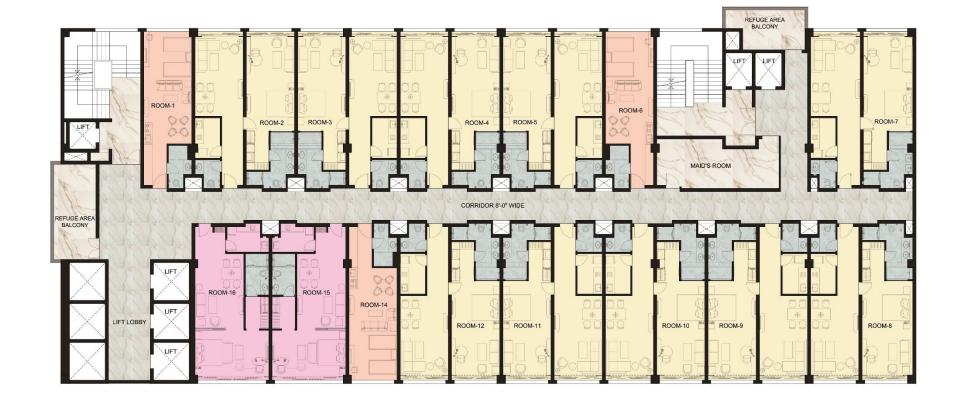

#### **SERVICE APARTMENT**

19th to 21st TYPICAL FLOOR PLAN

Magnificent living spaces with a range of premier serviced and chic luxury studio apartments. By enhancing the charm of the spaces around you, Omaxe is looking to redefine luxurious living, so it becomes the new norm of life.

LEGEND:
:1420 SQFT. UNIT (2 BAY) : 1021 SQFT. UNIT (1.5 BAY) : 681 / 703 / 739 SQFT. UNIT (1.0 BAY)