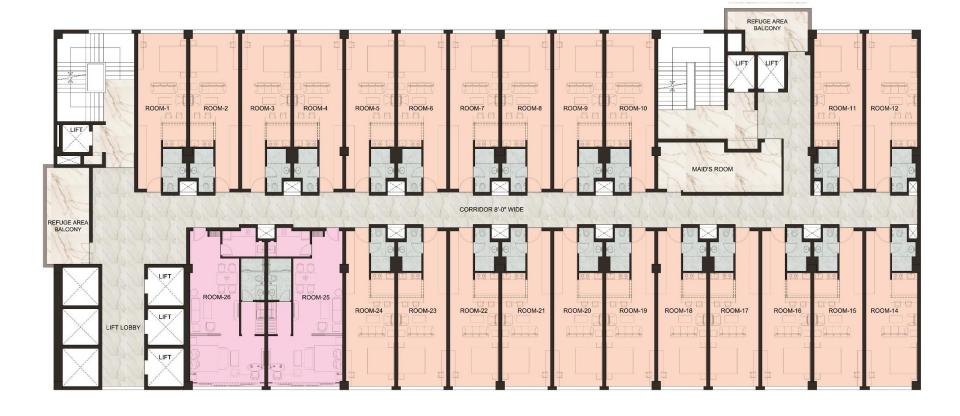

## **UNI-SUITES (STUDIO APARTMENTS)**

6th FLOOR PLAN

LEGEND:

:1050 SQFT. UNIT (1.5 BAY) : 681 / 703 / 739 SQFT . UNITS ( 1.0 BAY )

## **UNI-SUITES (STUDIO APARTMENTS)**

7th to 11th TYPICAL FLOOR PLAN

LEGEND : :1050 SQFT. UNIT (1.5 BAY) : 681 / 703 / 739 SQFT . UNITS (1.0 BAY)