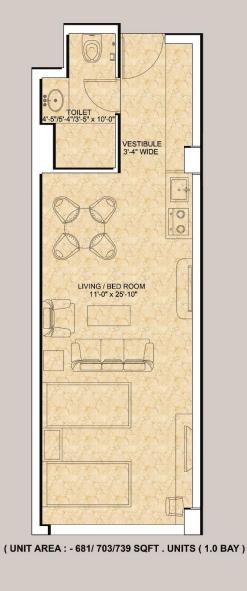

LEGEND:

:1050 SQFT. UNIT (1.5 BAY) : 681 / 703 / 739 SQFT . UNITS ( 1.0 BAY )

## **UNI-SUITES (STUDIO APARTMENTS)**

**UNIT PLANS** 