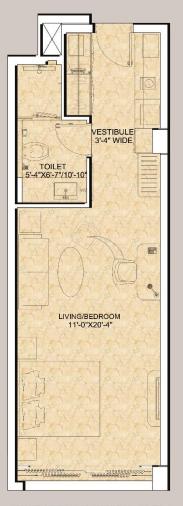

## **UNI-SUITES (STUDIO APARTMENTS)**

**UNIT PLANS** 

(UNIT AREA: 681/703/739 SQFT)

(UNIT AREA: 681/703/739 SQFT)

(UNIT AREA: 1021 SQFT)