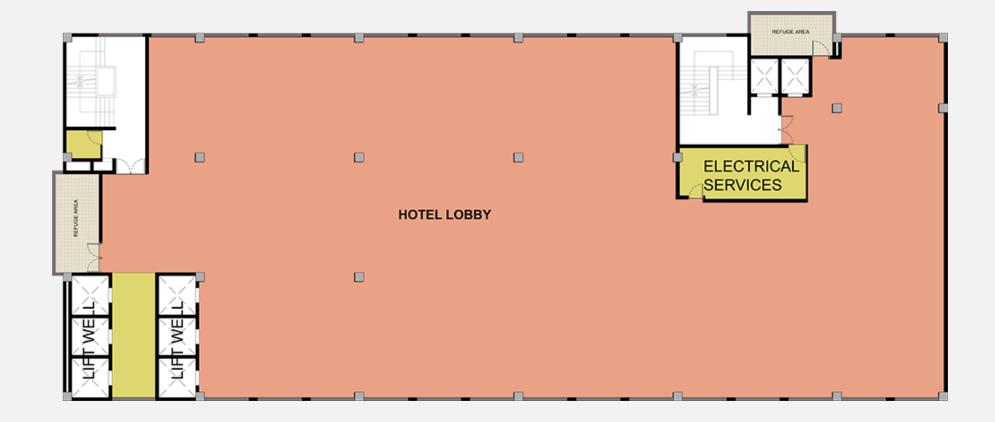

## **HOTEL LOBBY**

17th FLOOR PLAN

The lobby, situated on the 17th floor, is walking a fine line between contemporary and classic designs. We are focused on making an outstanding first impression and offering the perfect opportunity to indulge in uber luxury while being served the best of personalized convenience.