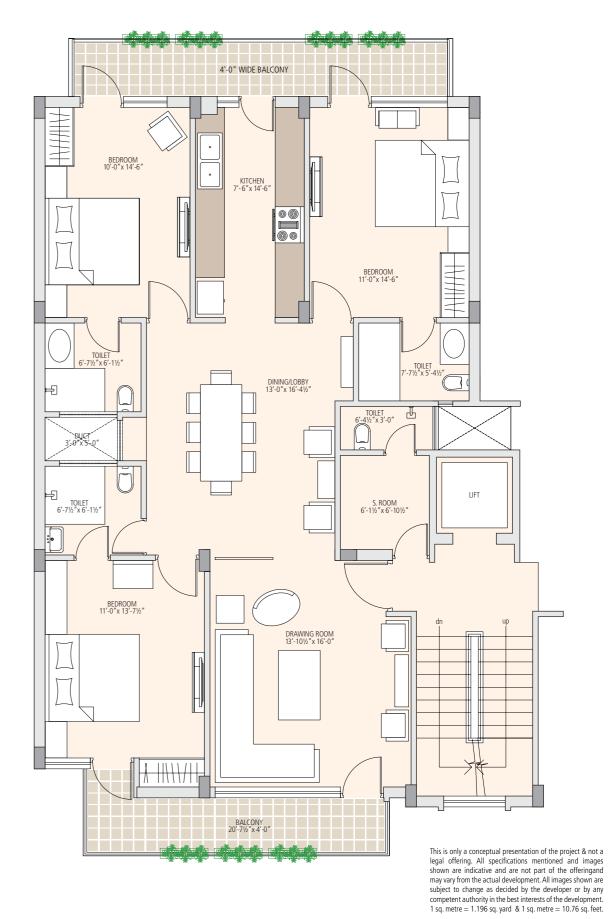

## Proposed Specifications for Independent Floors

#### LIVING/DINING/FAMILY ROOM

Flooring Vitrified Tiles

Walls POP Punning with Plastic Emulsion
Ceiling False Ceiling with Concealed Lights

with Plastic Emulsion

**BEDROOMS** 

Flooring Vitrified Tiles in all rooms

Wall Finishes POP Punning with Plastic Emulsion
Ceiling False Ceiling with Concealed Lights

with Plastic Emulsion

**TOILETS** 

Flooring Anti Skid Tiles / Ceramic Tiles

Dado Tiles up to 7 feet

Wall Finishes POP Punning with Plastic Emulsion

Ceiling Plastic Emulsion

Fittings Jaquar Bath Fittings, Wash Basin and WC

**MODULAR KITCHEN** 

Flooring Anti Skid Tiles / Ceramic Tiles

Dado Tiles up to 2 feet above counter

Wall Finishes POP Punning with Plastic Emulsion

Ceiling Plastic Emulsion

Counter Granite with Stainless Steel Sink

**STAIRCASE** 

Risers & Treads Granite Stone

Wall Finishes POP Punning with Plastic Emulsion

Ceiling OBD Handrail MS Railing

**ELEVATOR** 

Modern elevator for two apartments per floor

**BALCONY** 

Flooring Anti Skid Tiles / Ceramic Tiles
Wall Finishes Exterior Paint Finish

Ceiling OBD

Balcony Handrail MS Railing

**DOOR & WINDOWS** 

Door Flush Door Painted/Polished

Windows/Ventilators Wooden

**ELECTRICAL FITTINGS** 

Modular Switches, Sockets, Copper Wiring

This is only a conceptual presentation of the project & not a legal offering. All specifications mentioned and images shown are indicative and are not part of the offeringand may vary from the actual development. All images shown are subject to change as decided by the developer or by any competent authority in the best interests of the development. 1 sq. metre = 1.196 sq. yard & 1 sq. metre = 10.76 sq. feet.