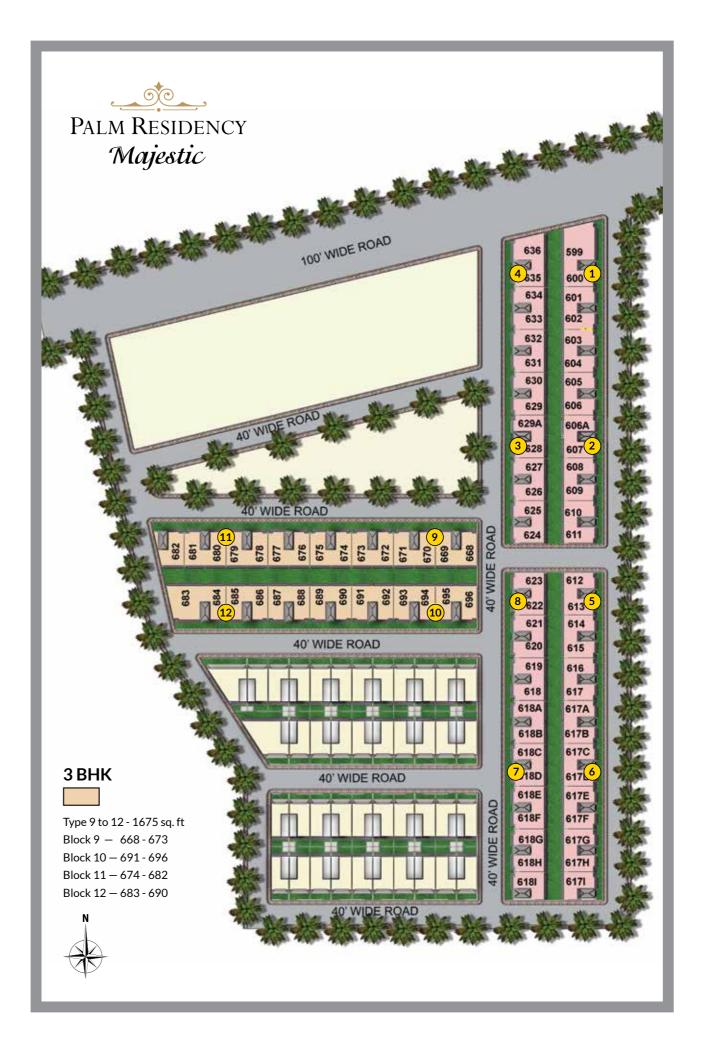

istinctive.



Elegant, inviting and truly distinctive describes the Majestic Independent Floors at Palm Residency.

A part of the integrated township 'The Palm', Palm Residency Majestic features four independent floors on stilts. It spells class in premium luxury with a choice of 3 bedroom apartments.

Palm Residency Majestic offers a range of services to rejuvenate your senses in blissful surroundings.



### A great way of life. Just for you.

The Palm Residency community is well-planned and future-ready. Wide open spaces, infrastructure, paved roads, water supply, drainage and sewage systems mark the development. And with features such as modern shopping and recreation options within close proximity, you can be sure that you and your loved ones are getting nothing but the best.











- Palm Residency part of The Palm proposed 300 acre integrated township.
- Township part of New Chandigarh, whose masterplan is conceptualised by Jurong International Singapore.
- Modern European architecture.
- Township conceived with superior craftsmanship, attention to detail, landscaping and extensive open spaces.

  Township would be surrounded by approx. 60 acre\* green belt and adjoining approx. 75 acre\* lake which is to be developed by GMADA.
- An exclusive township that will have it all - exclusive residences, shopping malls, offices, hospitals, schools and recreational facilities.

\*Exact value will be in accordance with GMADA masterplan.

### **Key Distances**

- Punjab University 04 km
- PGI 04 km
- Chandigarh Sector 17 06 km
- Chandigarh ISBT 06 km
- Chandigarh Rly Stati