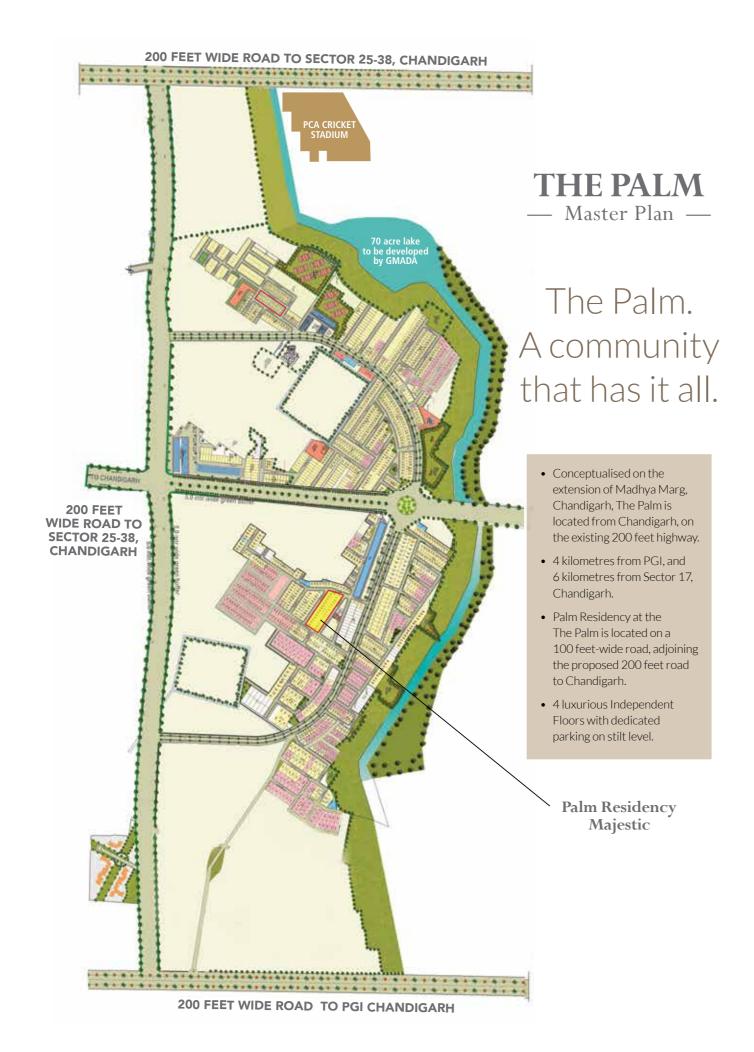

- Palm Residency part of The Palm proposed 300 acre integrated township.
- Township part of New Chandigarh, whose masterplan is conceptualised by Jurong International Singapore.
- Modern European architecture.
- Township conceived with superior craftsmanship, attention to detail, landscaping and extensive open spaces.

  Township would be surrounded by approx. 60 acre\* green belt and adjoining approx. 75 acre\* lake which is to be developed by GMADA.
- An exclusive township that will have it all - exclusive residences, shopping malls, offices, hospitals, schools and recreational facilities.

\*Exact value will be in accordance with GMADA masterplan.

### **Key Distances**

- Punjab University 04 km
- PGI 04 km
- Chandigarh Sector 17 06 km
- Chandigarh ISBT 06 km
- Chandigarh Rly Station 13 km
- Chandigarh Airport 16 km

3 BEDROOM INDEPENDENT FLOOR WITH S. ROOM 1675 SQ. FT; PLOT SIZE - 250 SQ.YARDS