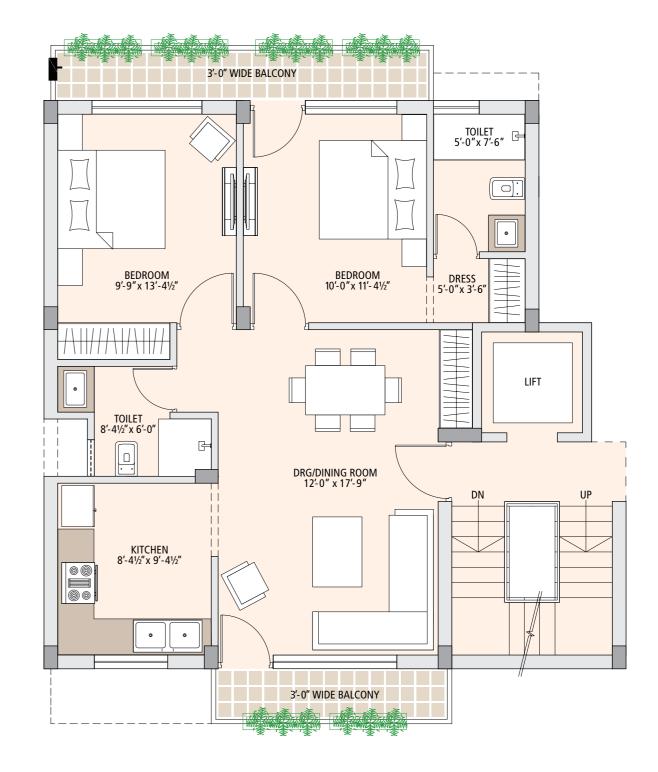

## 2 BEDROOM INDEPENDENT FLOOR 980 SQ. FT; PLOT SIZE - 140 SQ. YARDS ANURAG PROPERTY 9888-88-3886

This is only a conceptual presentation of the project & not a legal offering. All specifications mentioned and images shown are indicative and are not part of the offeringand may vary from the actual development. All images shown are subject to change as decided by the developer or by any competent authority in the best interests of the development. 1 sq. metre = 1.196 sq. yard & 1 sq. metre = 10.76 sq. feet.