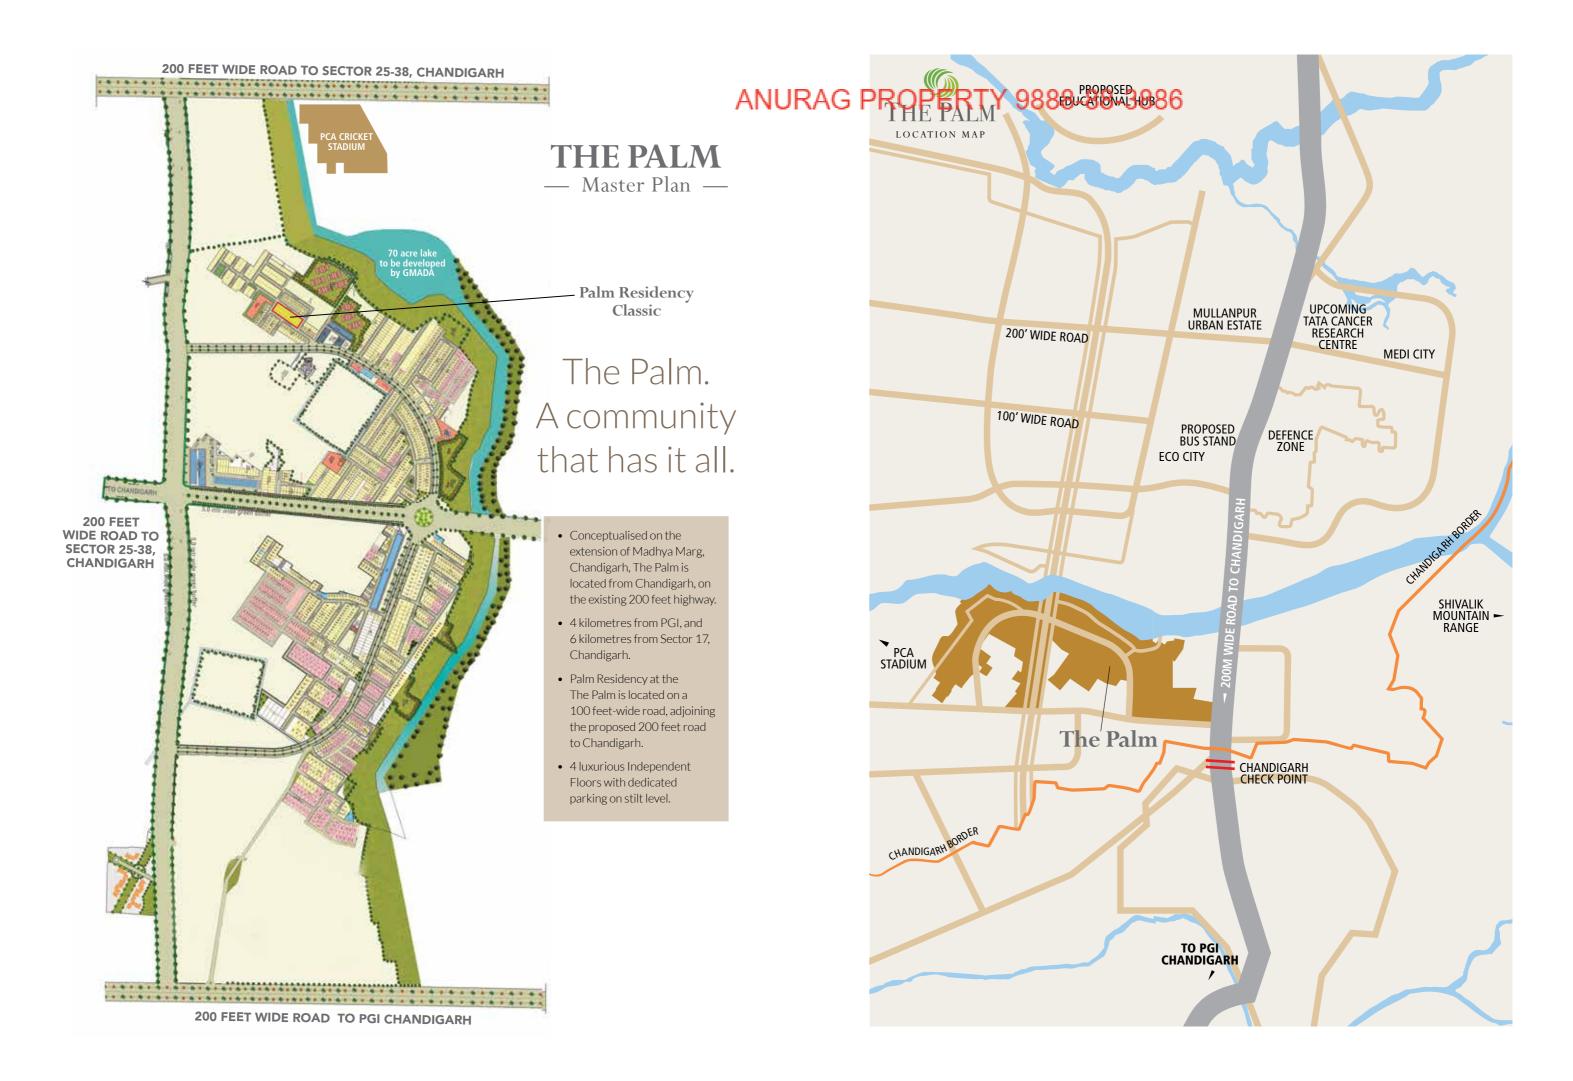

- Palm Residency part of The Palm proposed 300 acre integrated township.
- Township part of New Chandigarh, whose masterplan is conceptualised by Jurong International Singapore.
- Modern European architecture.
- Township conceived with superior craftsmanship, attention to detail, landscaping and extensive open spaces.

  Township would be surrounded by approx. 60 acre\* green belt and adjoining approx. 75 acre\* lake which is to be developed by GMADA.
- An exclusive township that will have it all exclusive residences, shopping malls, offices, hospitals, schools and recreational facilities.

#### **Key Distances**

- Punjab University 04 km
- PGI 04 km
- Chandigarh Sector 17 06 km
- Chandigarh ISBT 06 km
- Chandigarh Rly Station 13 km
- Chandigarh Airport 16 km